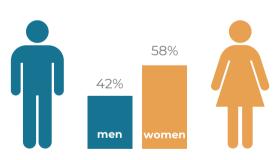

### **FACTS & FIGURES**

There were 36 states represented in the 2024 Mankato Marathon.

75% of participants were Minnesota residents.

**GENDER DEMOGRAPHICS** 