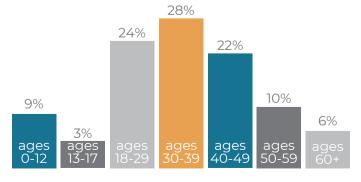

ess Expo provides the runners and the public the opportunity to browse the Expo to see what's new in the running world and see the latest trends. An estimated 4,100 people attended the Expo in 2024, so don't miss the opportunity to get in front of this crowd.

#### **LOCATION:**

Mayo Clinic Health System Event Center Grand Hall 1 Civic Center Plaza, Mankato

#### **DATE & TIME:**

Set Up: 9 AM - 12 PM Expo: 12 PM - 7 PM Tear Down: 7 PM - 9 PM

#### **BOOTH:**

- 8' x 24" skirted table
- 2 Chairs
- Back & Side Drape

#### **2024 STATS:**

- 4,100+ attendees
- 3,386 Runners
- Open to the public

### **FACTS & FIGURES**



There were 36 states represented in the 2024 Mankato Marathon.

75% of participants were Minnesota residents.



**GENDER DEMOGRAPHICS** 

#### **LOCATION DEMOGRAPHICS**



**AGE DEMOGRAPHICS** 



#### **CONTACT INFORMATION**

(507) 385-6640 or marathon@visitmankatomn.com

## MANKATO MARATHON EXPO VENDOR APPLICATION



As a supplier and partner in the running industry, the Scheels Wellness Expo is the perfect opportunity for your company to gain exposure to a target audience. This is a free event for participants and their families and it is open to the public. Check in and registration for all runners is located in the Expo.

| and it is open to the public. Check in and registra                                                                                                                                                                                                   | tion for all runners is located in the Expo.